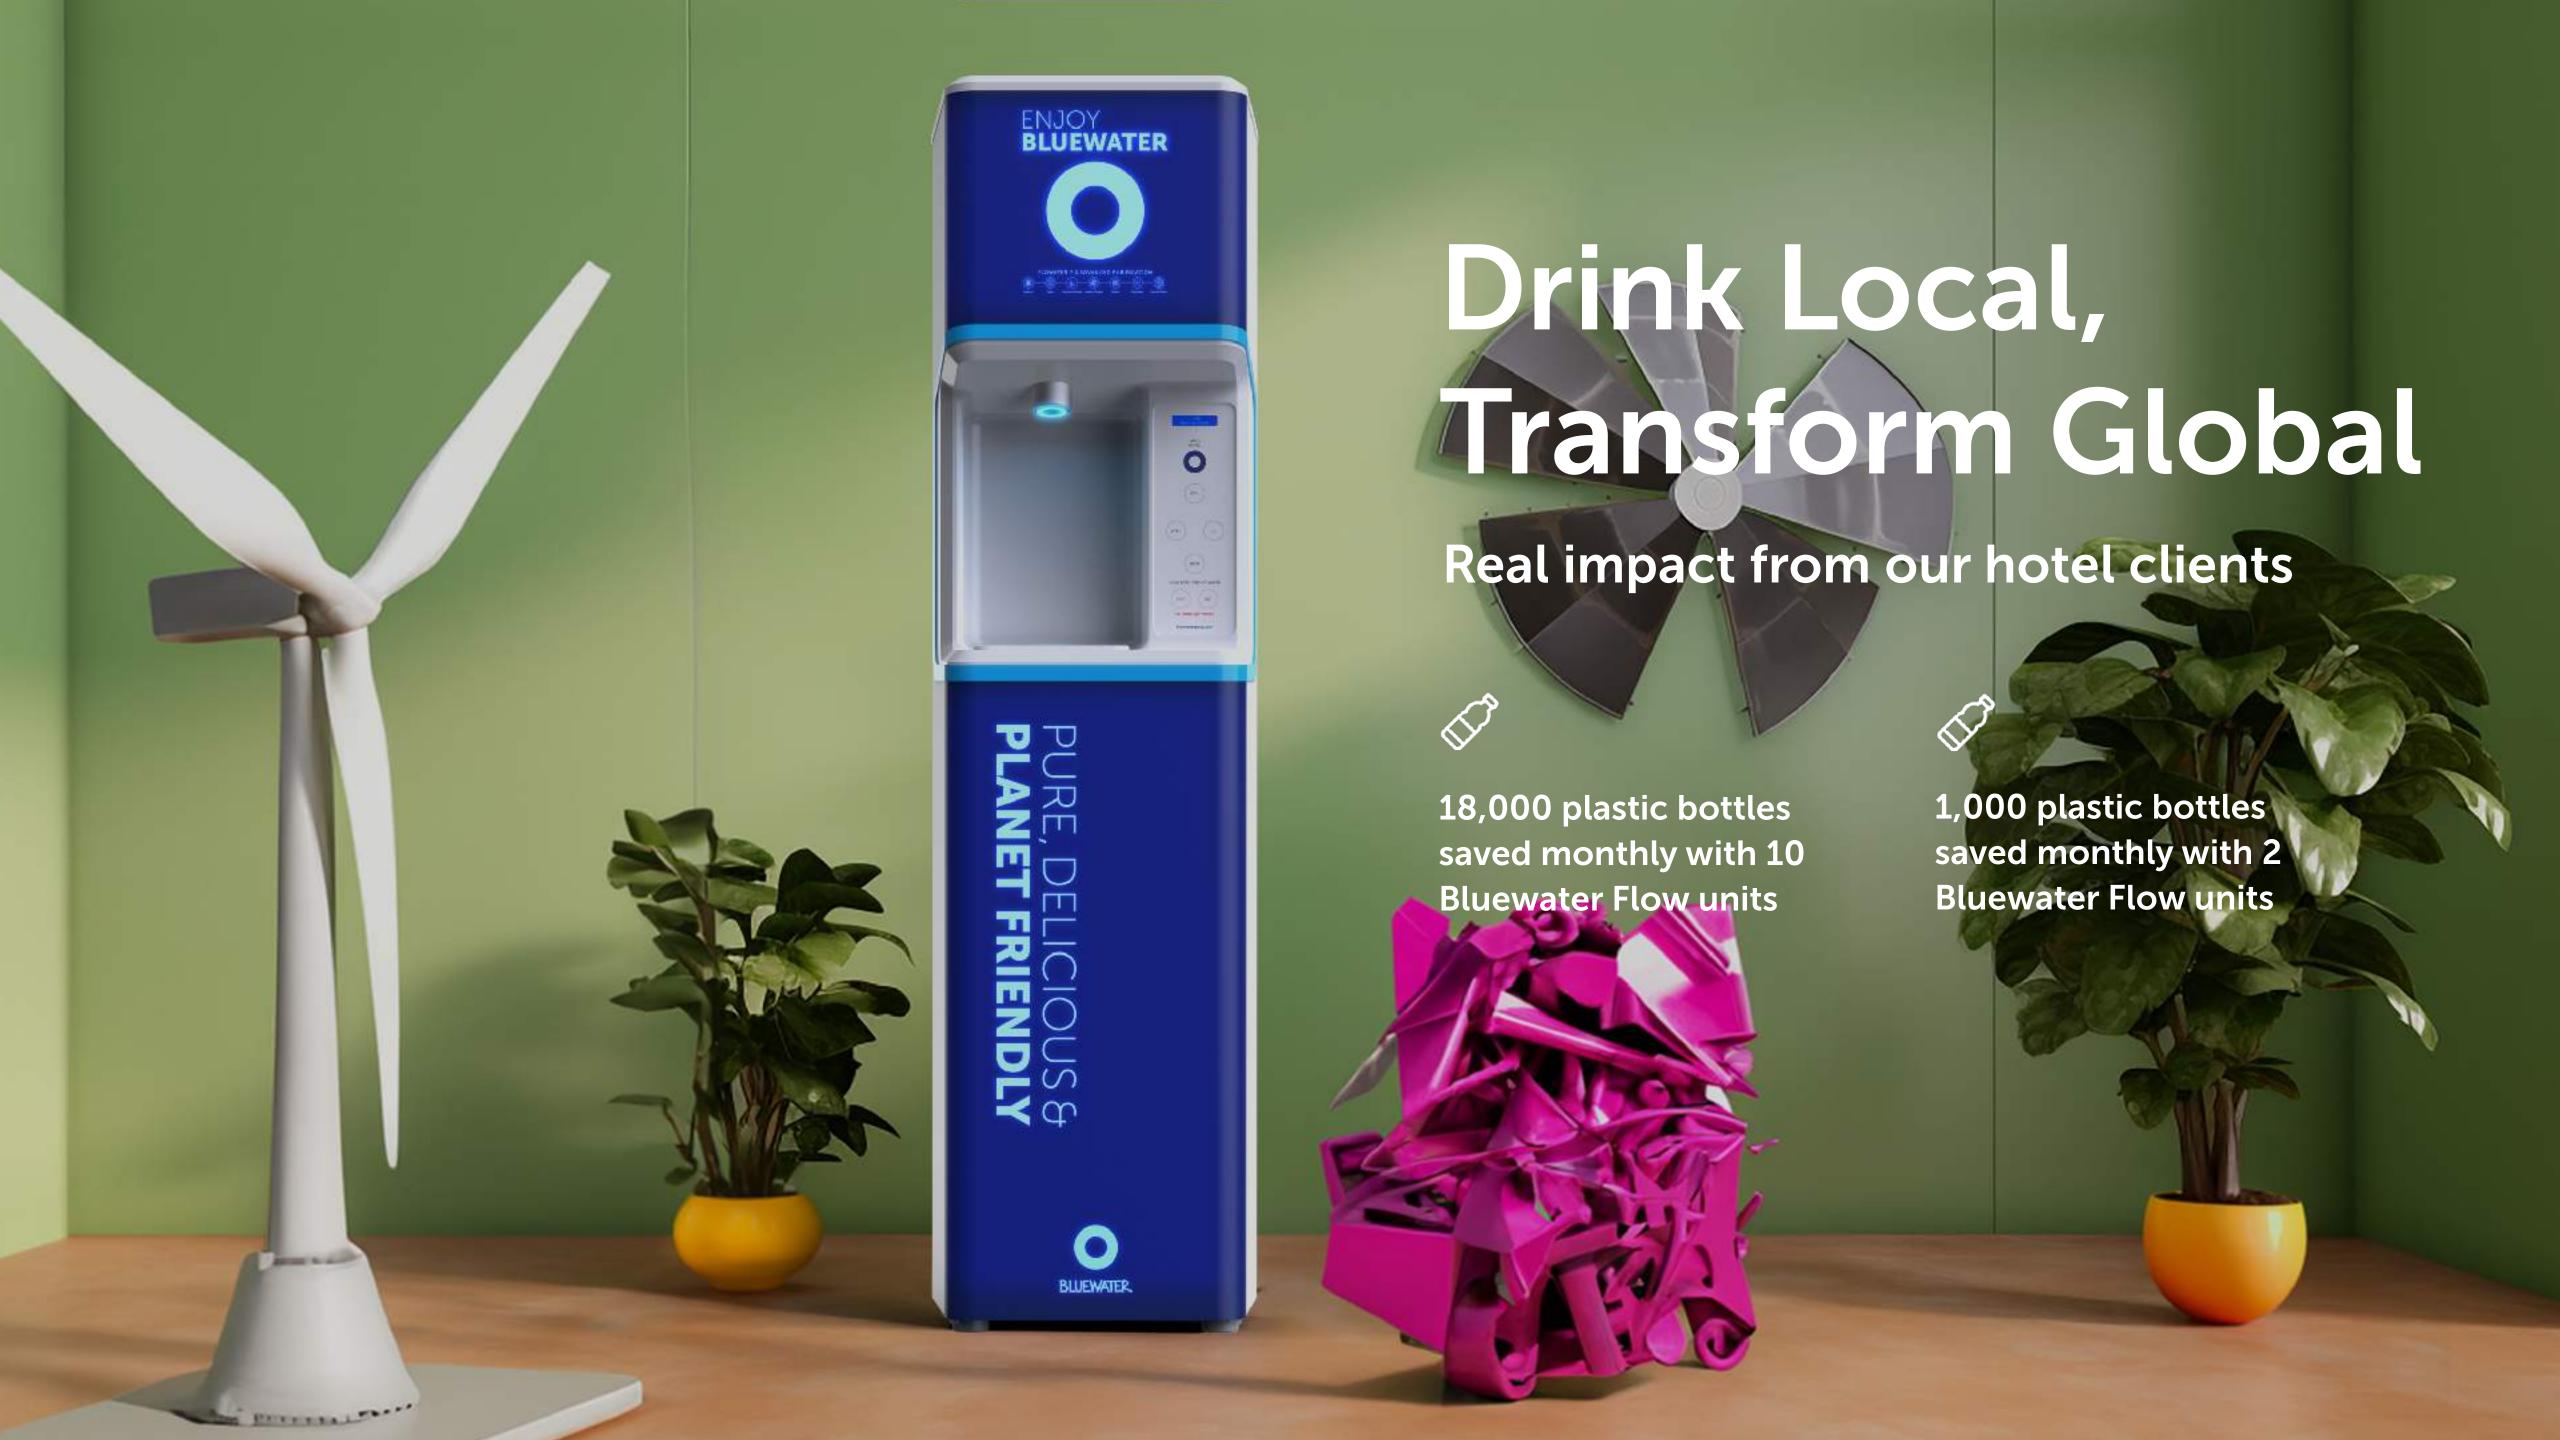

HOLD TO FILL

A hotel saved over
18,000 PLASTIC BOTTLES
each month by replacing
bottled water and jugs
with just 10 Bluewater
Flow stations