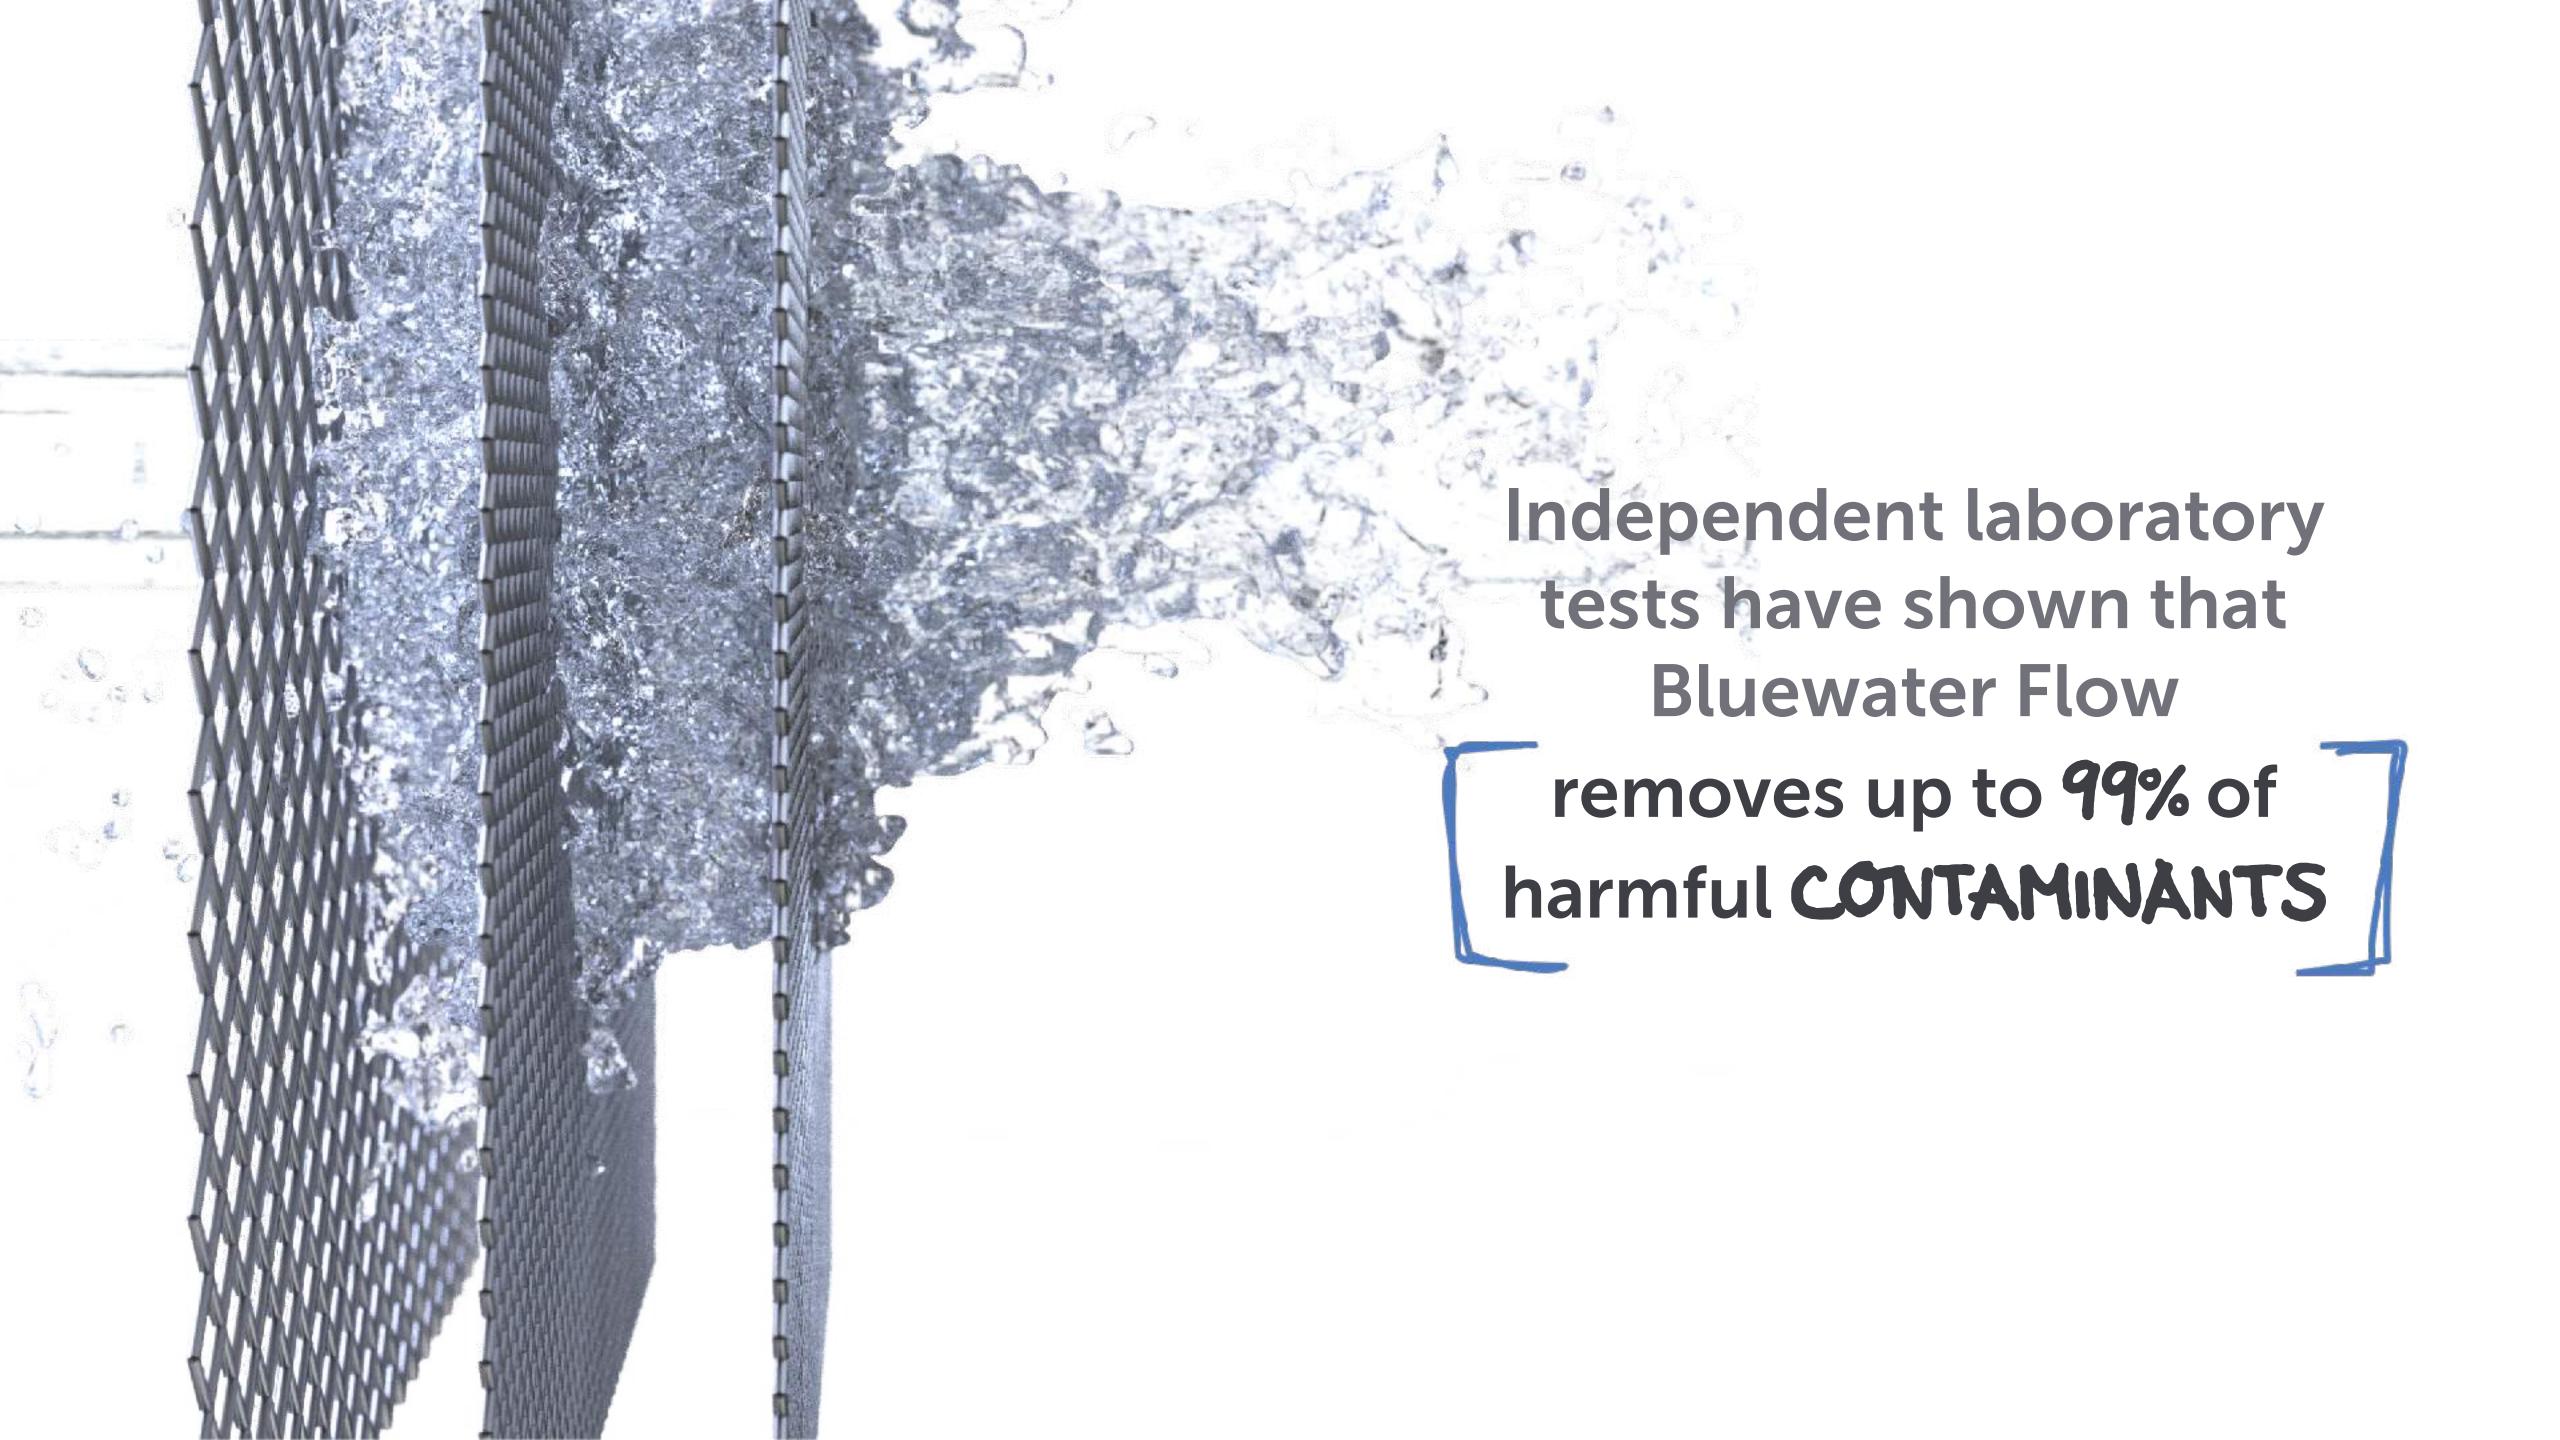

#### A Taste Sensation: Water, Reimagined

**Coconut Carbon Filter** 

CRISP, FRESH taste

REMOVES
CONTAMINANTS
and odors

Makes the water taste like natural SPRING WATER

With Bluewater Flow, perfection is not an aim but a standard. The finishing filter is made from real coconut husk, enhancing the flavor and capturing tiny particles of contaminants.