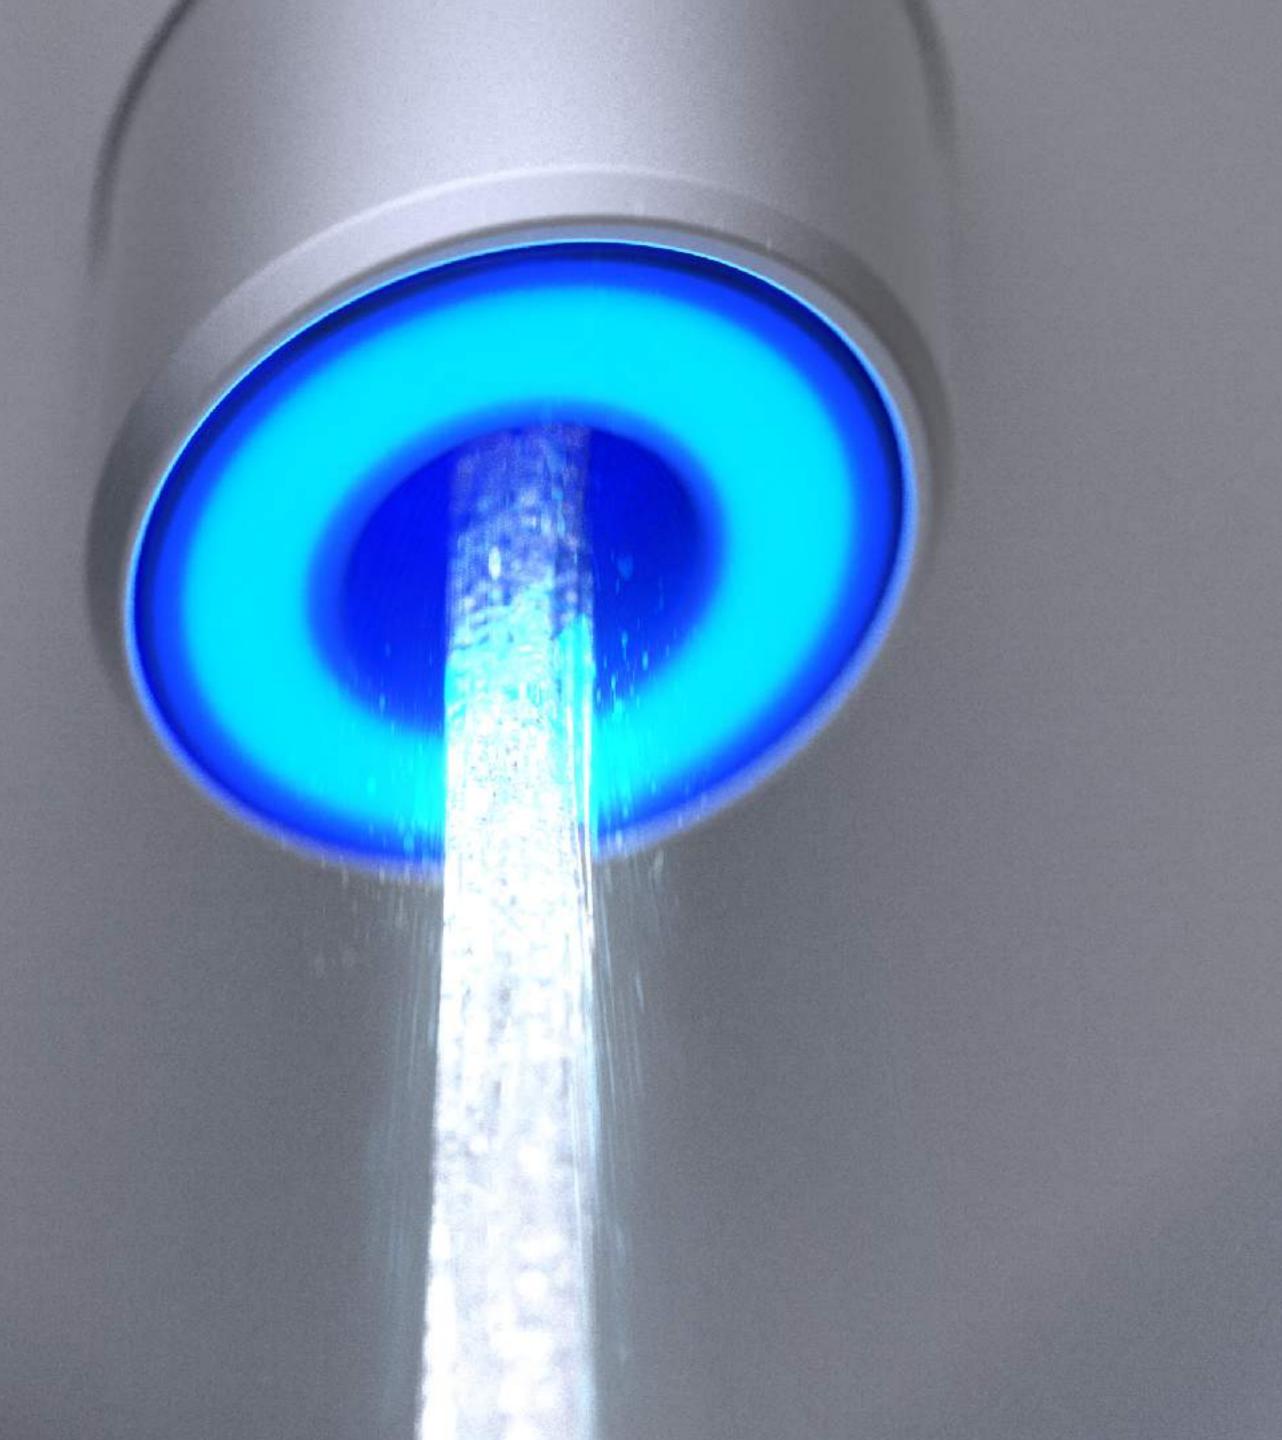

#### A Taste Sensation: Water, Reimagined

**Coconut Carbon Filter** 

CRISP, FRESH taste

REMOVES
CONTAMINANTS
and odors

Makes the water taste like natural SPRING WATER

With Bluewater Flow, perfection is not an aim but a standard. The finishing filter is made from real coconut husk, enhancing the flavor and capturing tiny particles of contaminants.

#### Fill Your Bottle In Seconds

Delivering 4 Liters Per Minute

Fill 700ML in only 9 SECONDS

3X times FASTER than other dispensers

Bluewater Flow provides quick and convenient access to purified and delicious water, catering to hydration needs at all times.

Compared to any typical water fountain, Bluewater Flow is 3 TIMES FASTER