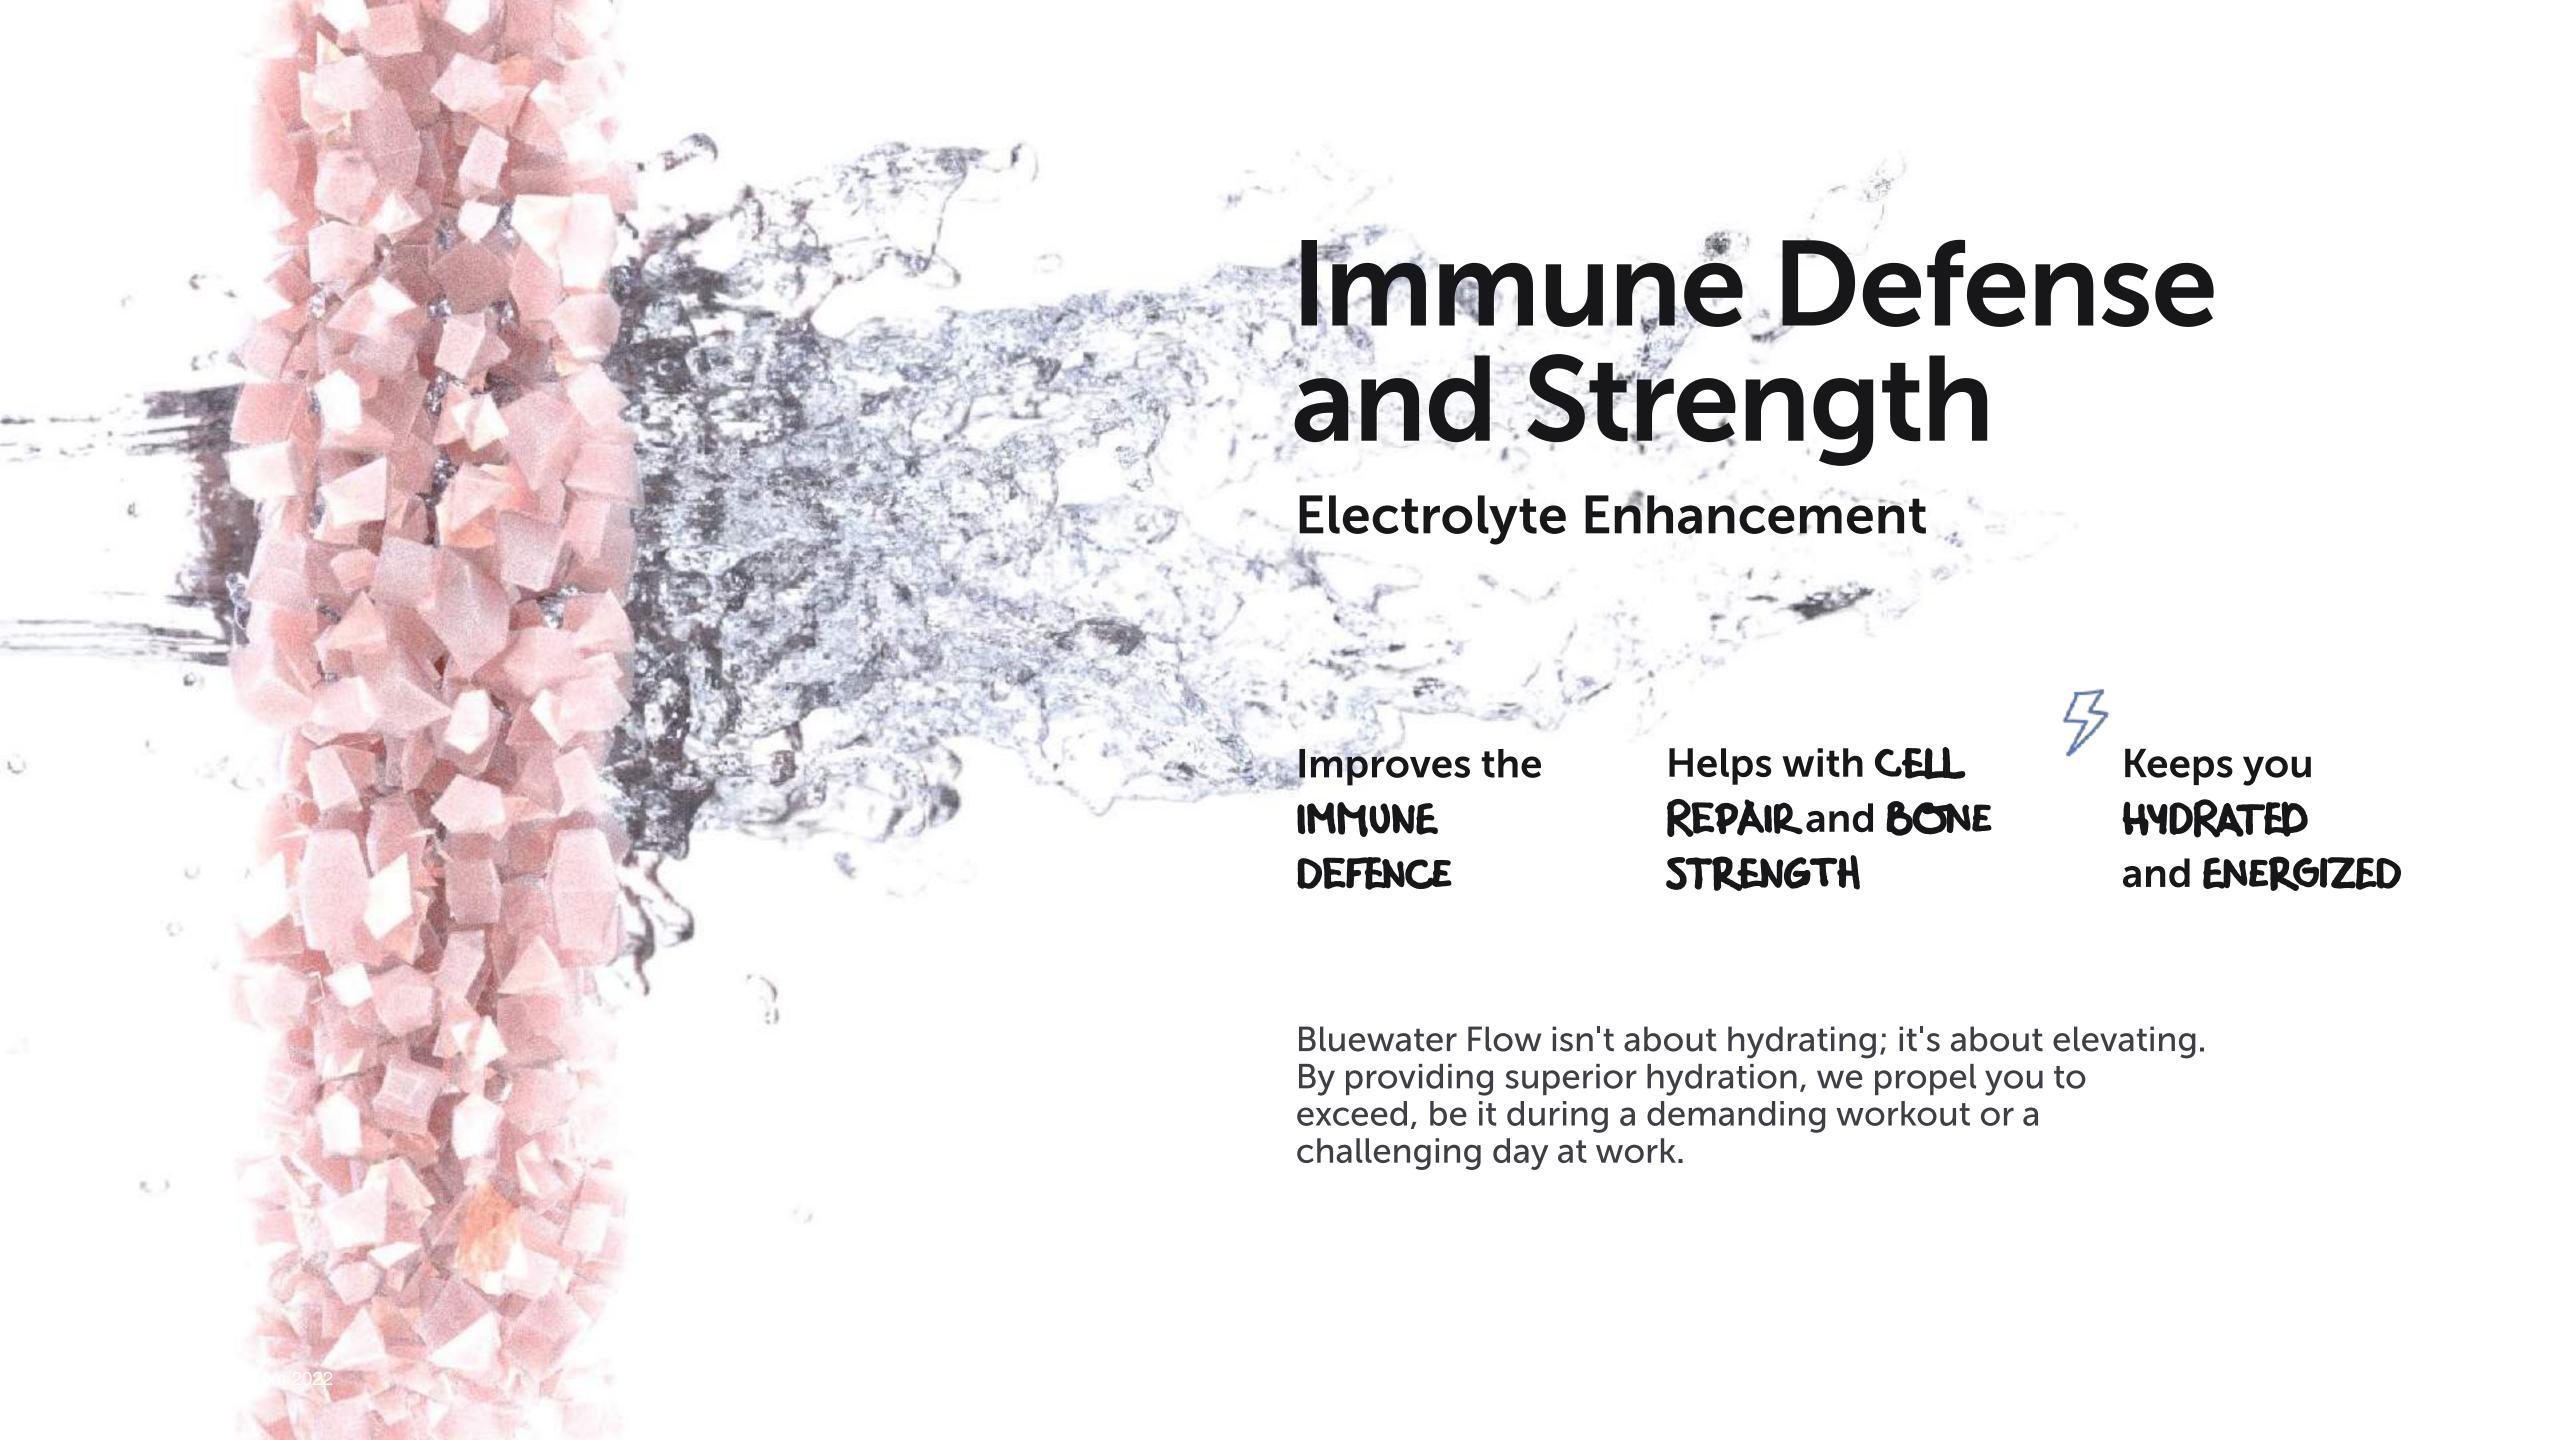

#### A Taste Sensation: Water, Reimagined

**Coconut Carbon Filter** 

CRISP, FRESH taste

REMOVES
CONTAMINANTS
and odors

Makes the water taste like natural SPRING WATER

With Bluewater Flow, perfection is not an aim but a standard. The finishing filter is made from real coconut husk, enhancing the flavor and capturing tiny particles of contaminants.