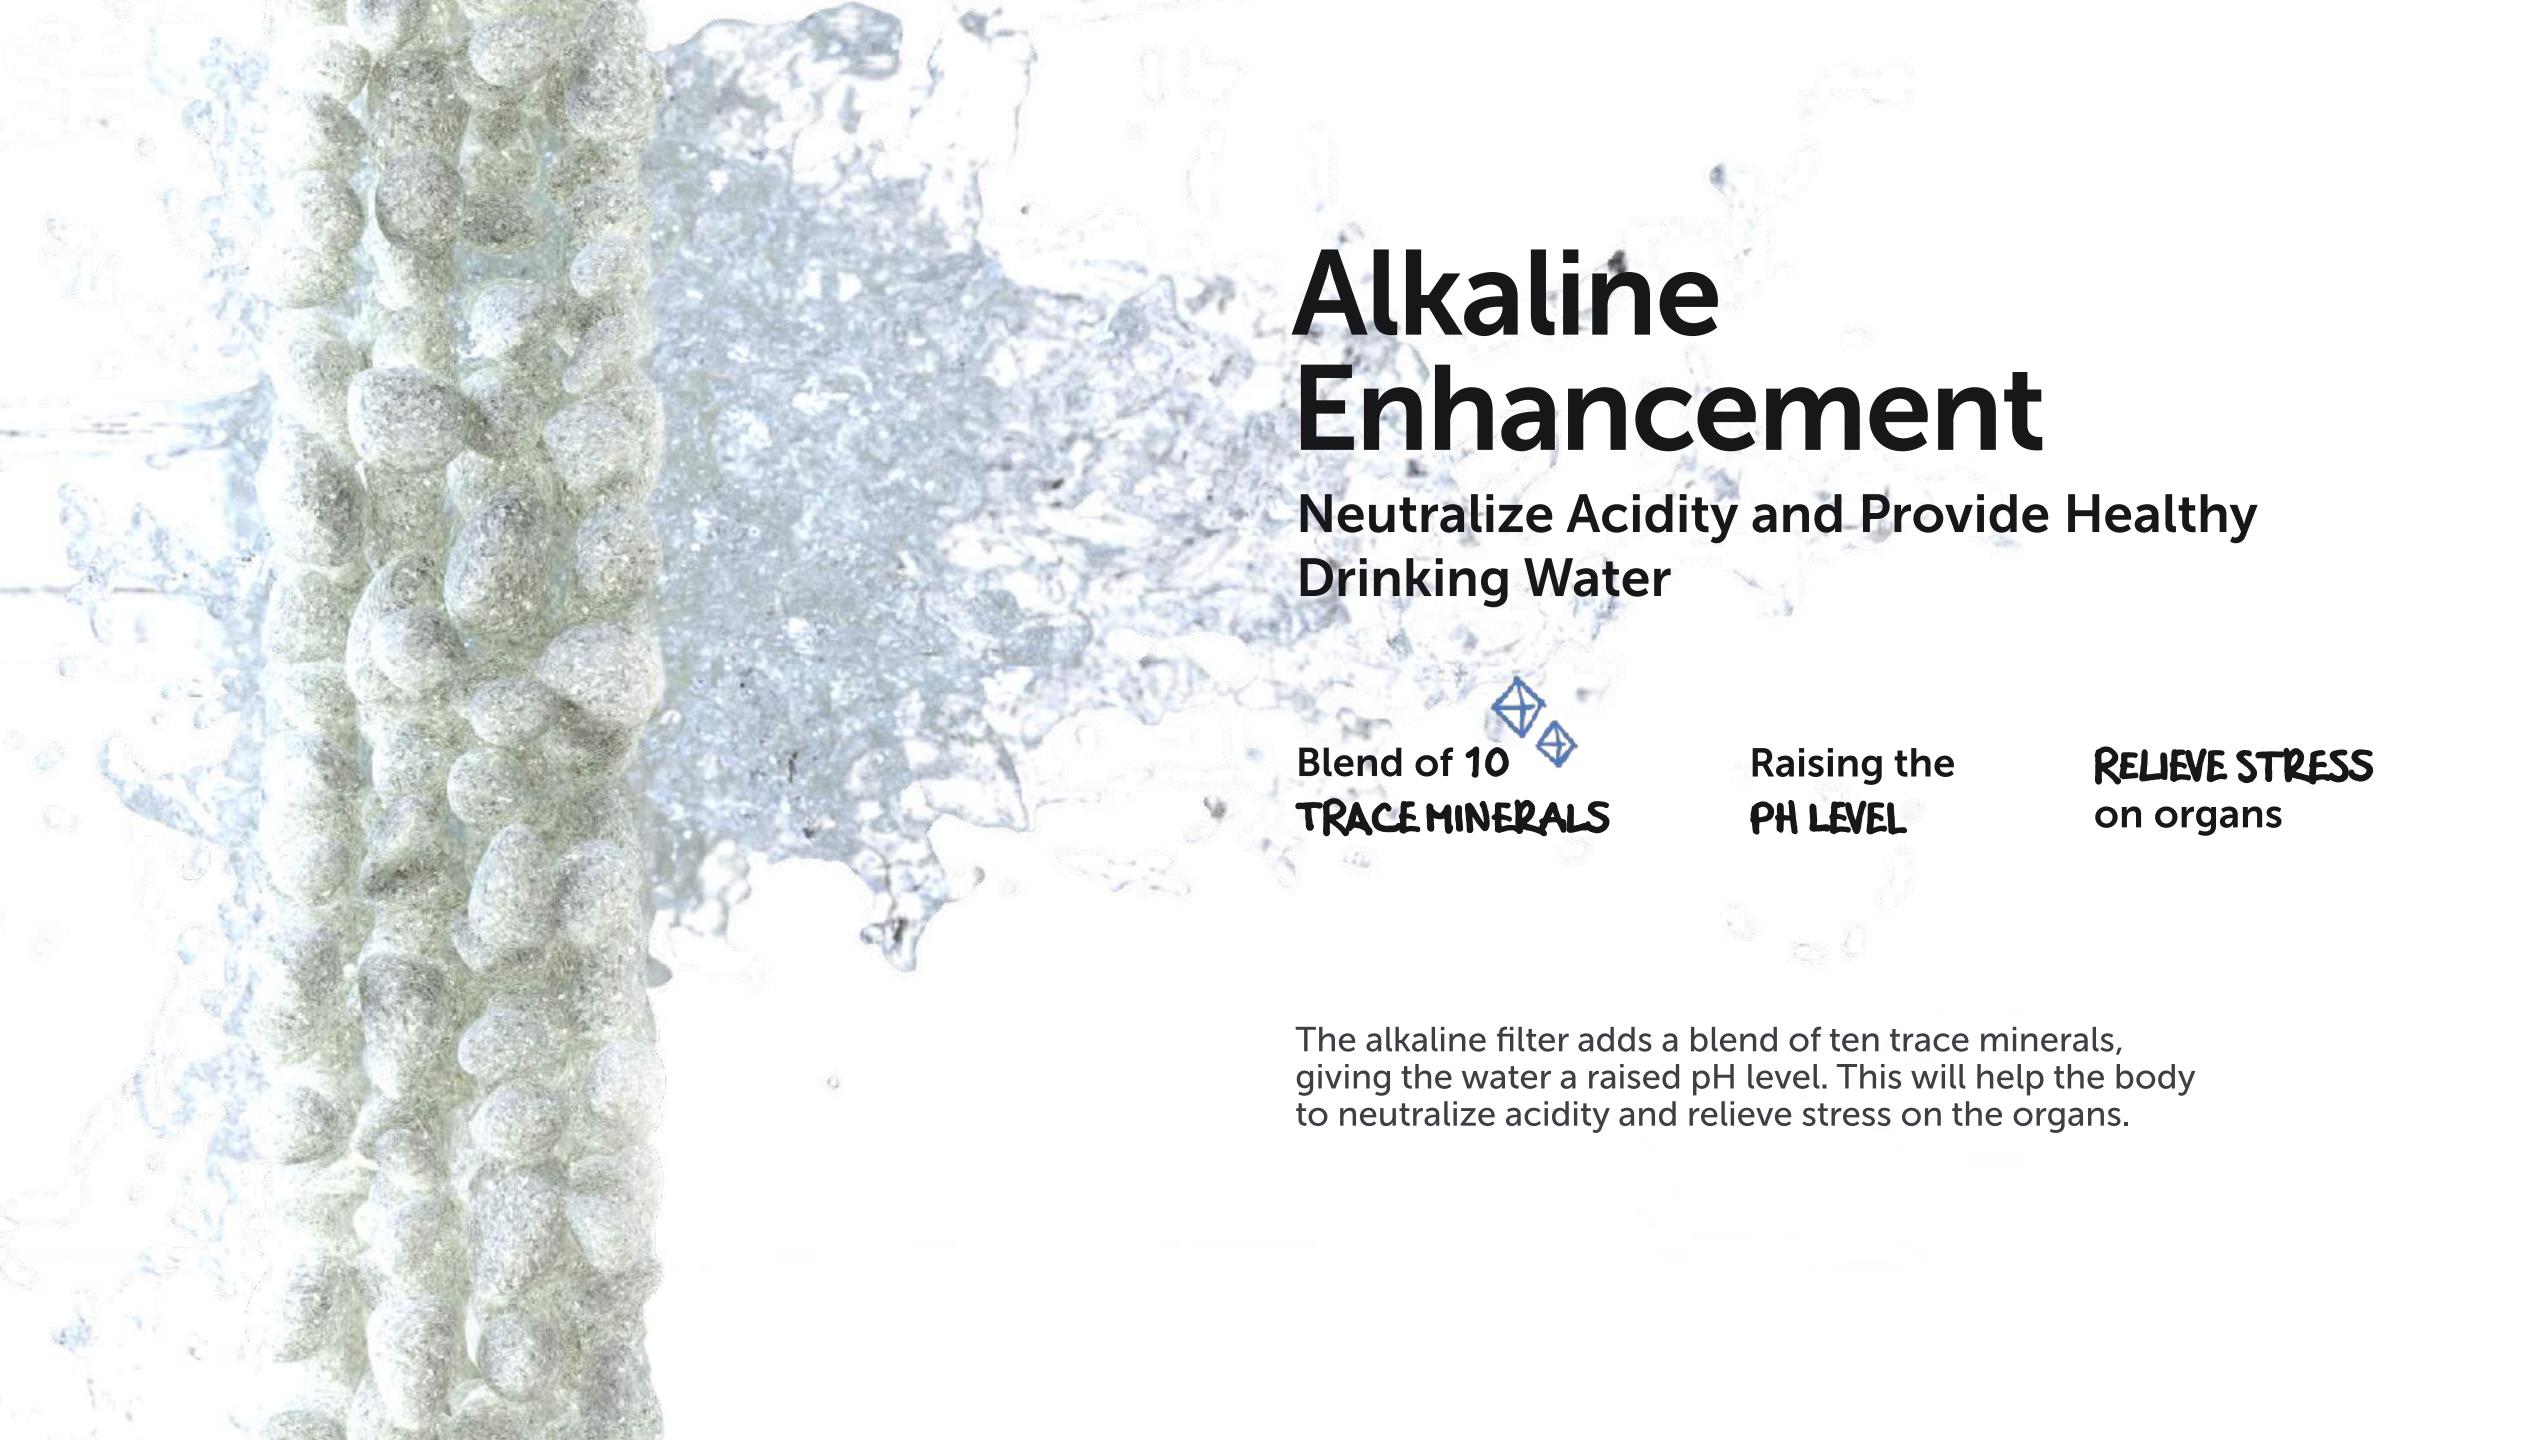

#### A Taste Sensation: Water, Reimagined

**Coconut Carbon Filter** 

CRISP, FRESH taste

REMOVES
CONTAMINANTS
and odors

Makes the water taste like natural SPRING WATER

With Bluewater Flow, perfection is not an aim but a standard. The finishing filter is made from real coconut husk, enhancing the flavor and capturing tiny particles of contaminants.