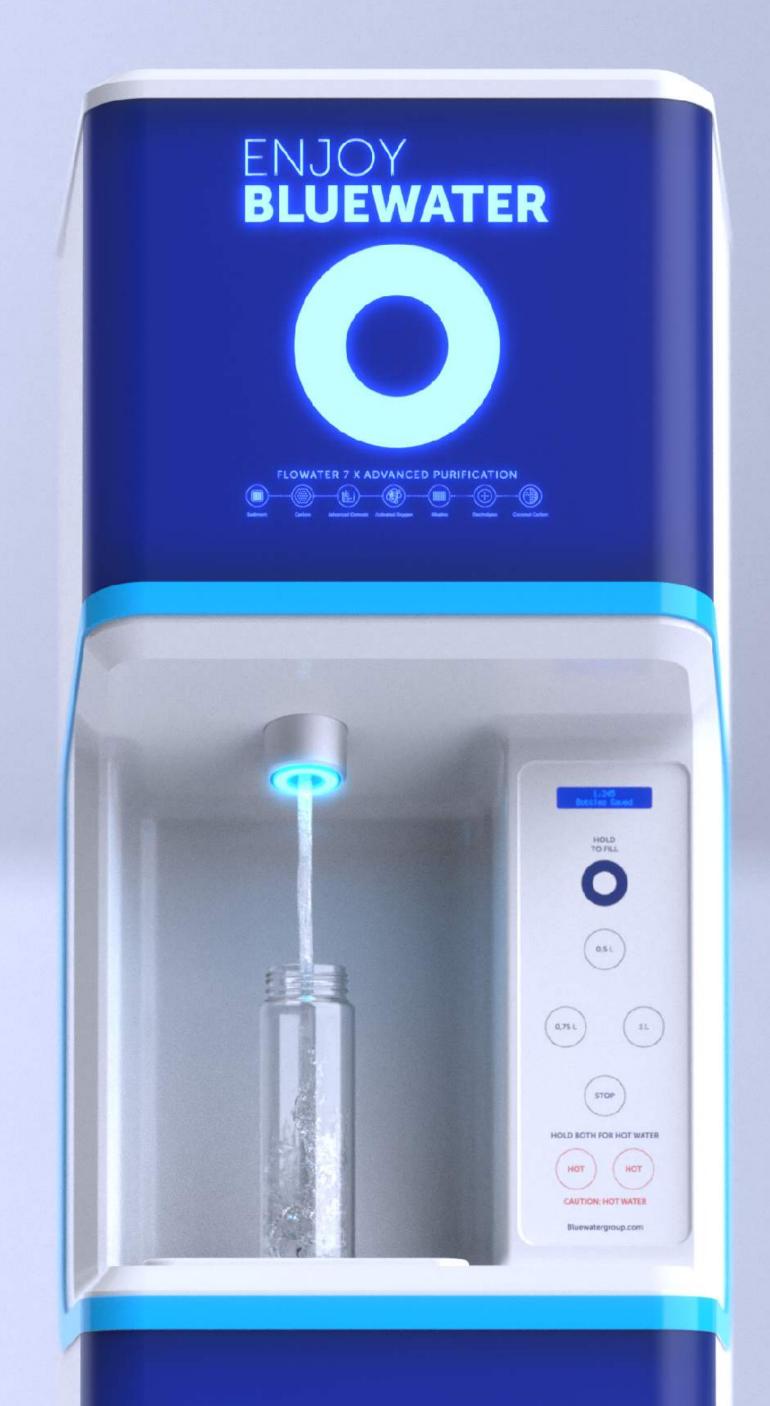

ENJOY BLUEWATER

#### Fill Your Bottle In Seconds

Delivering 4 Liters Per Minute

Fill 700ML in only 9 SECONDS

3X times FASTER than other dispensers

Bluewater Flow provides quick and convenient access to purified and delicious water, catering to hydration needs at all times.

HOLD TO FILL

A hotel saved over
18,000 PLASTIC BOTTLES
each month by replacing
bottled water and jugs
with just 10 Bluewater
Flow stations

#### Optimize Space, Maximize Efficiency

**Compact Design Redefines Hydration** 

**SMALL FOOTPRINT** 46 x 173 x 41 cm

Holds over **26L** of purified water at **ALL TIME** 

Bluewater Flow understands the value of space in your environment. Therefore, it allows you to make the most of your space without compromising on the quality of the hydration.

#### Convenience at Your Fingertips

Your Preferred Temperature and Volume

Perfect for TEA and hot drinks at 85°C

SET VOLUMES

Whether you crave a big, cold bottle of water or a comforting cup of hot tea, Bluewater Flow offers a personalized and elevated experience that caters to your unique preferences.