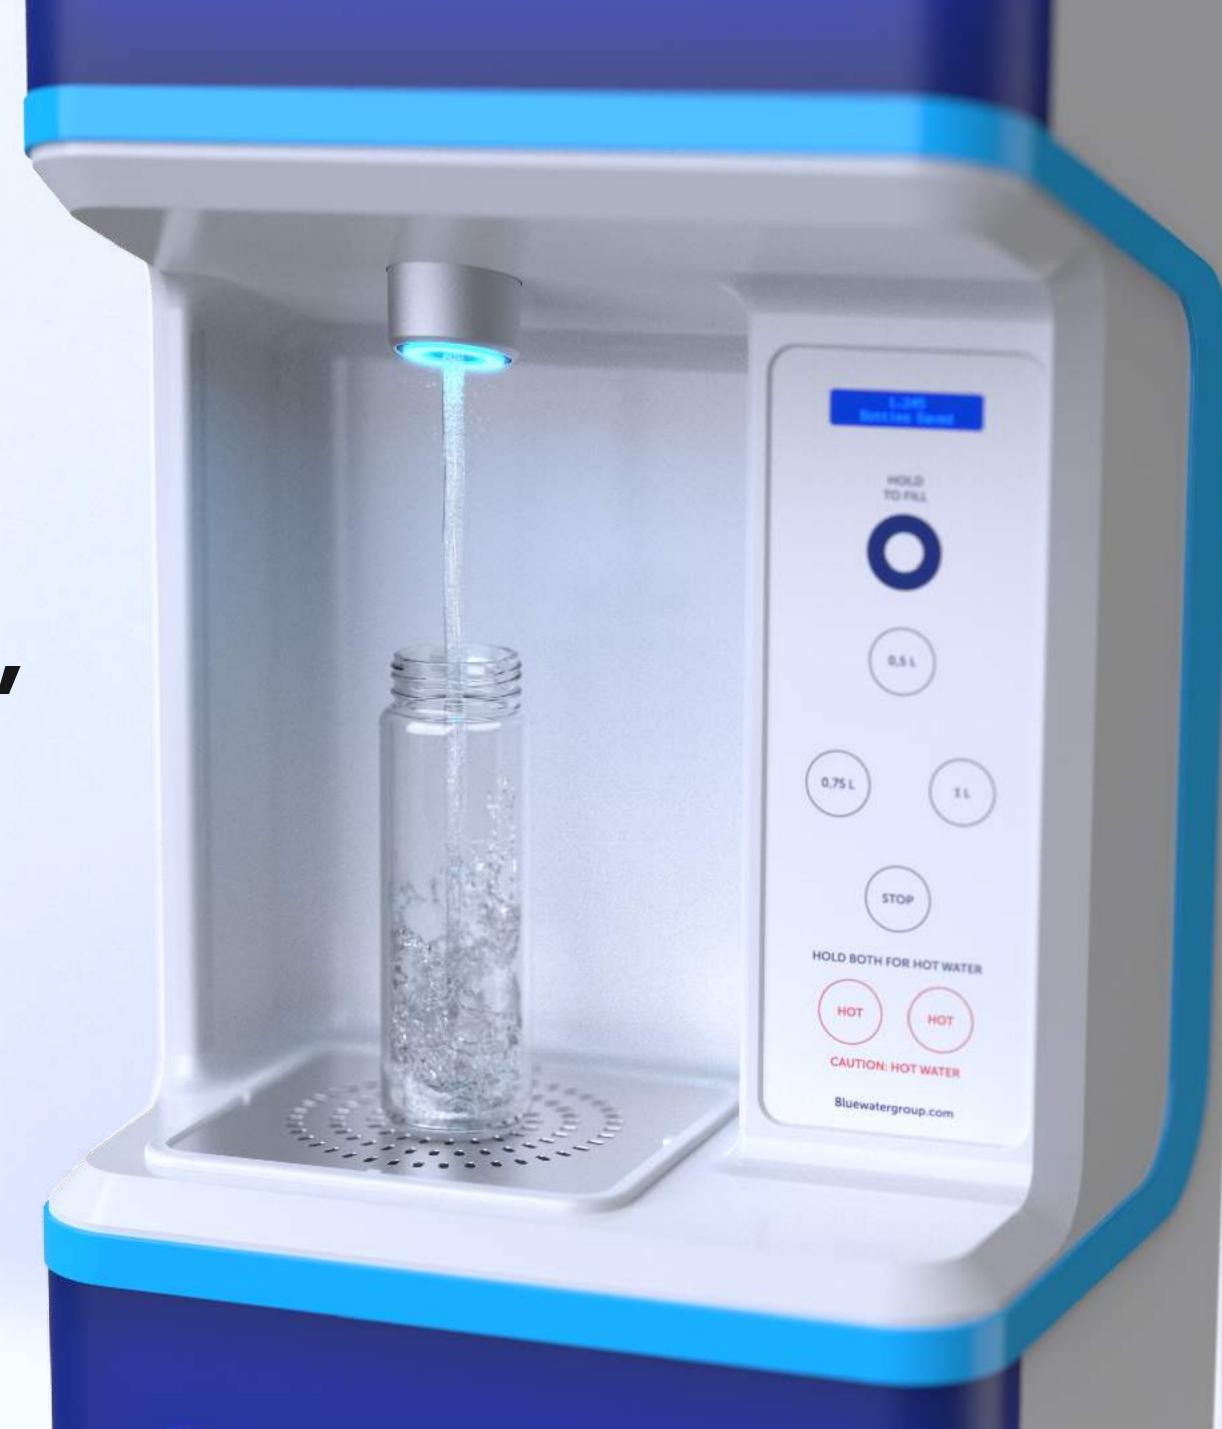

#### Fill Your Bottle In Seconds

Delivering 4 Liters Per Minute

Fill 700ML in only 9 SECONDS

3X times FASTER than other dispensers

Bluewater Flow provides quick and convenient access to purified and delicious water, catering to hydration needs at all times.

Compared to any typical water fountain, Bluewater Flow is 3 TIMES FASTER

#### Convenience at Your Fingertips

Your Preferred Temperature and Volume

Perfect for TEA and hot drinks at 85°C

SET VOLUMES

Whether you crave a big, cold bottle of water or a comforting cup of hot tea, Bluewater Flow offers a personalized and elevated experience that caters to your unique preferences.