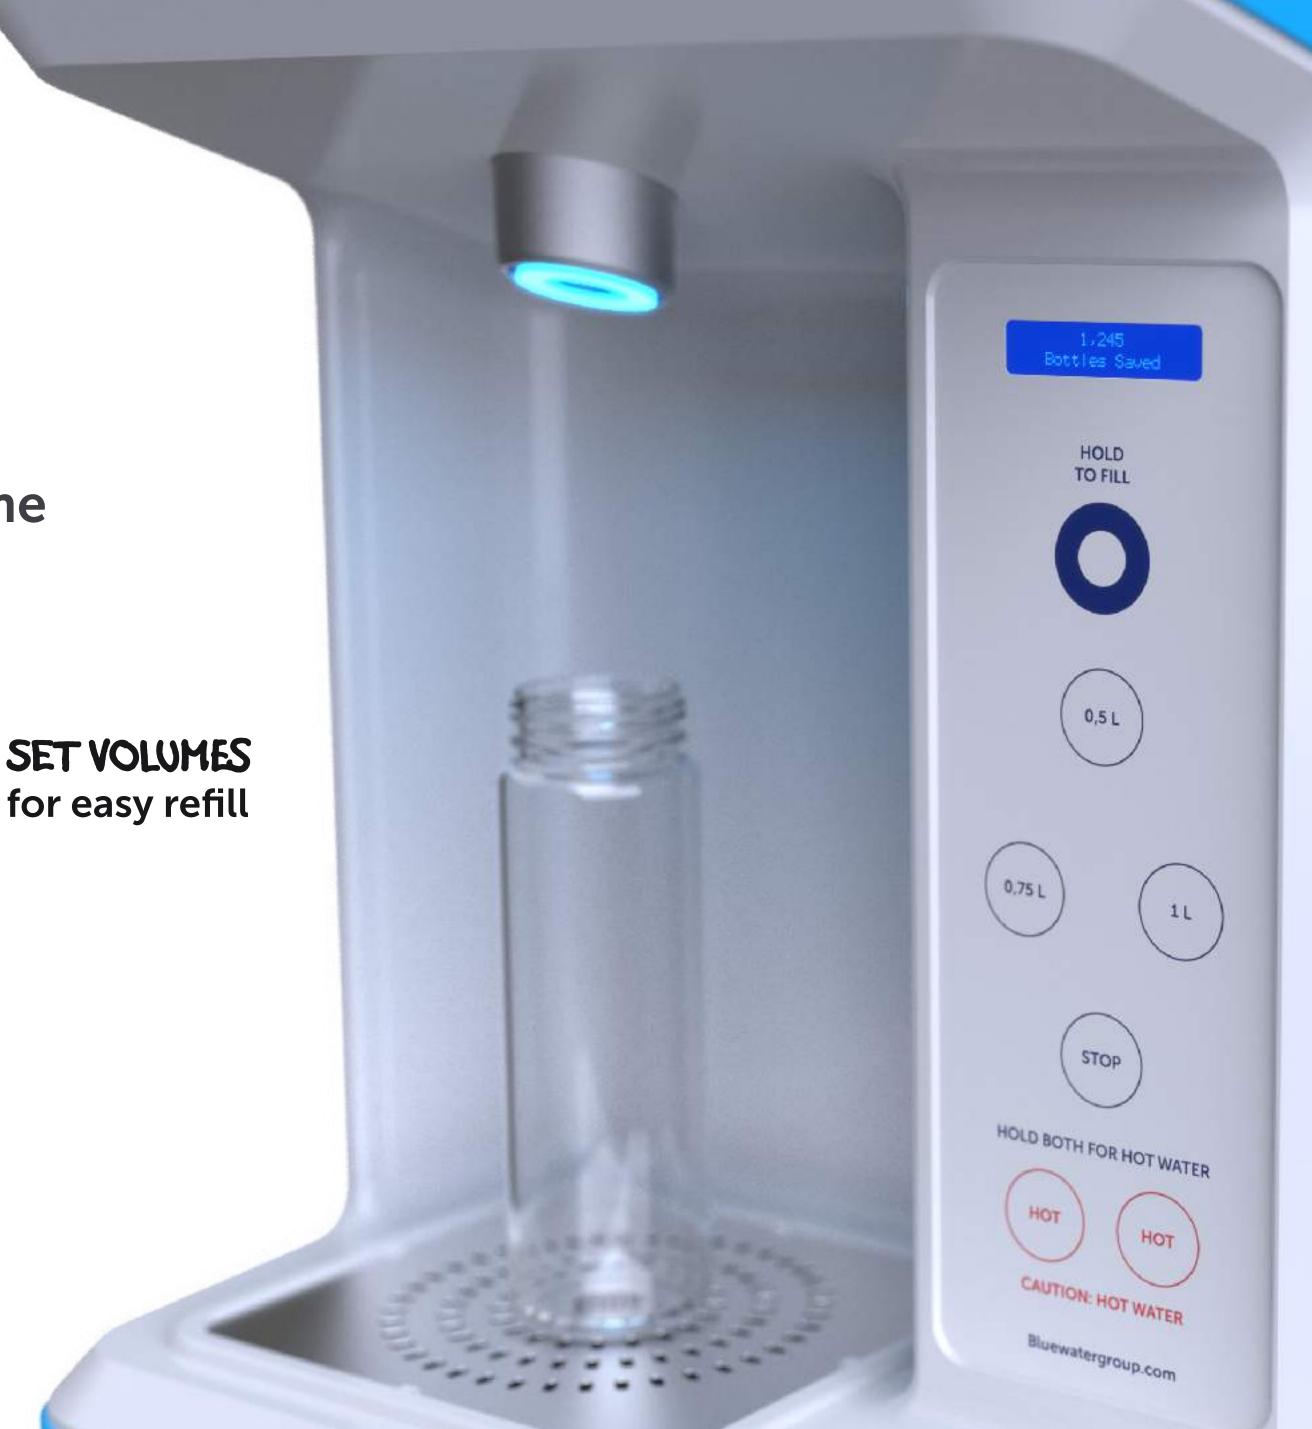

#### Convenience at Your Fingertips

Your Preferred Temperature and Volume

Perfect for TEA and hot drinks at 85°C

SET VOLUMES

Whether you crave a big, cold bottle of water or a comforting cup of hot tea, Bluewater Flow offers a personalized and elevated experience that caters to your unique preferences.