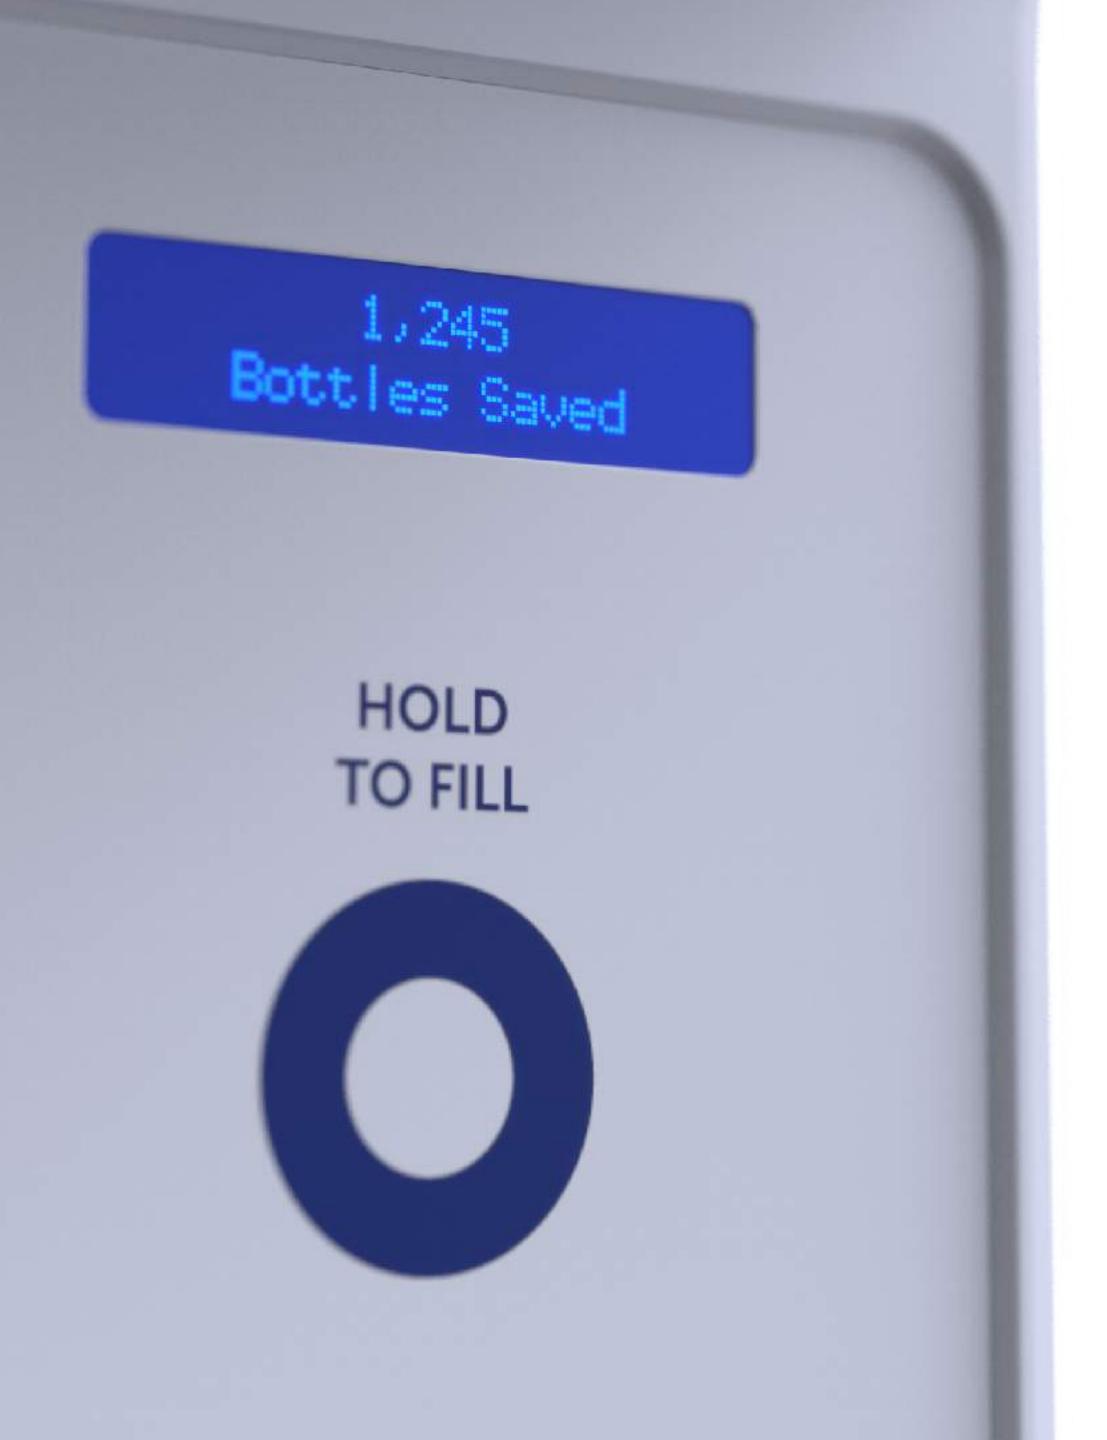

#### Drink Responsibly, Drink Sustainably

See the Impact You Make

ELIMINATING the need for single-use PLASTIC BOTTLES

A UNIQUE water station user **EXPERIENCE** 

Our commitment to sustainability meets sophistication, offering a luxurious solution that reduces environmental impact without compromising on taste or quality.

HOLD TO FILL

A hotel saved over
18,000 PLASTIC BOTTLES
each month by replacing
bottled water and jugs
with just 10 Bluewater
Flow stations