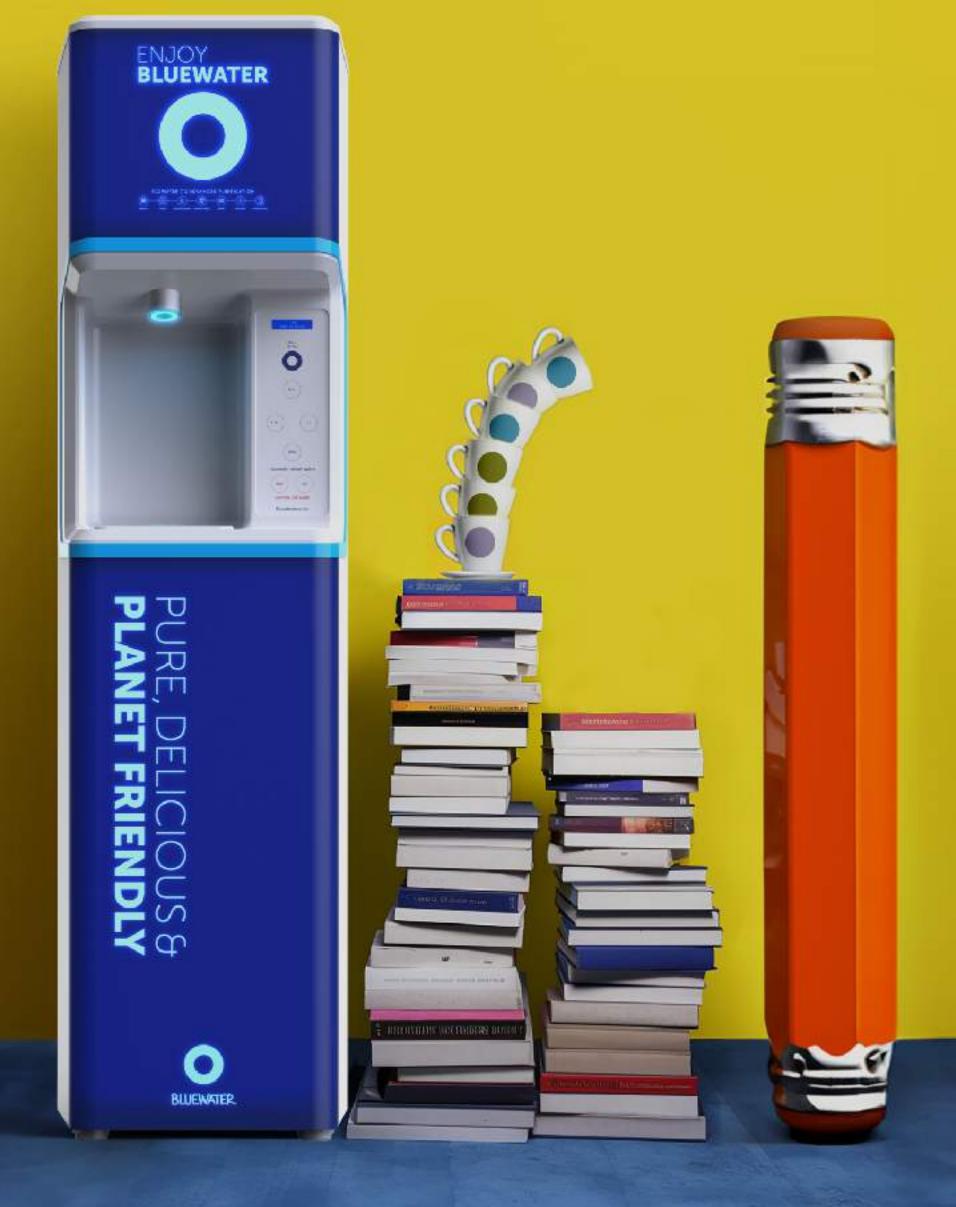

#### Optimize Space, Maximize Efficiency

**Compact Design Redefines Hydration** 

**SMALL FOOTPRINT** 46 x 173 x 41 cm

Holds over **26L** of purified water at **ALL TIME** 

Bluewater Flow understands the value of space in your environment. Therefore, it allows you to make the most of your space without compromising on the quality of the hydration.

#### Convenience at Your Fingertips

Your Preferred Temperature and Volume

Perfect for TEA and hot drinks at 85°C

SET VOLUMES

Whether you crave a big, cold bottle of water or a comforting cup of hot tea, Bluewater Flow offers a personalized and elevated experience that caters to your unique preferences.