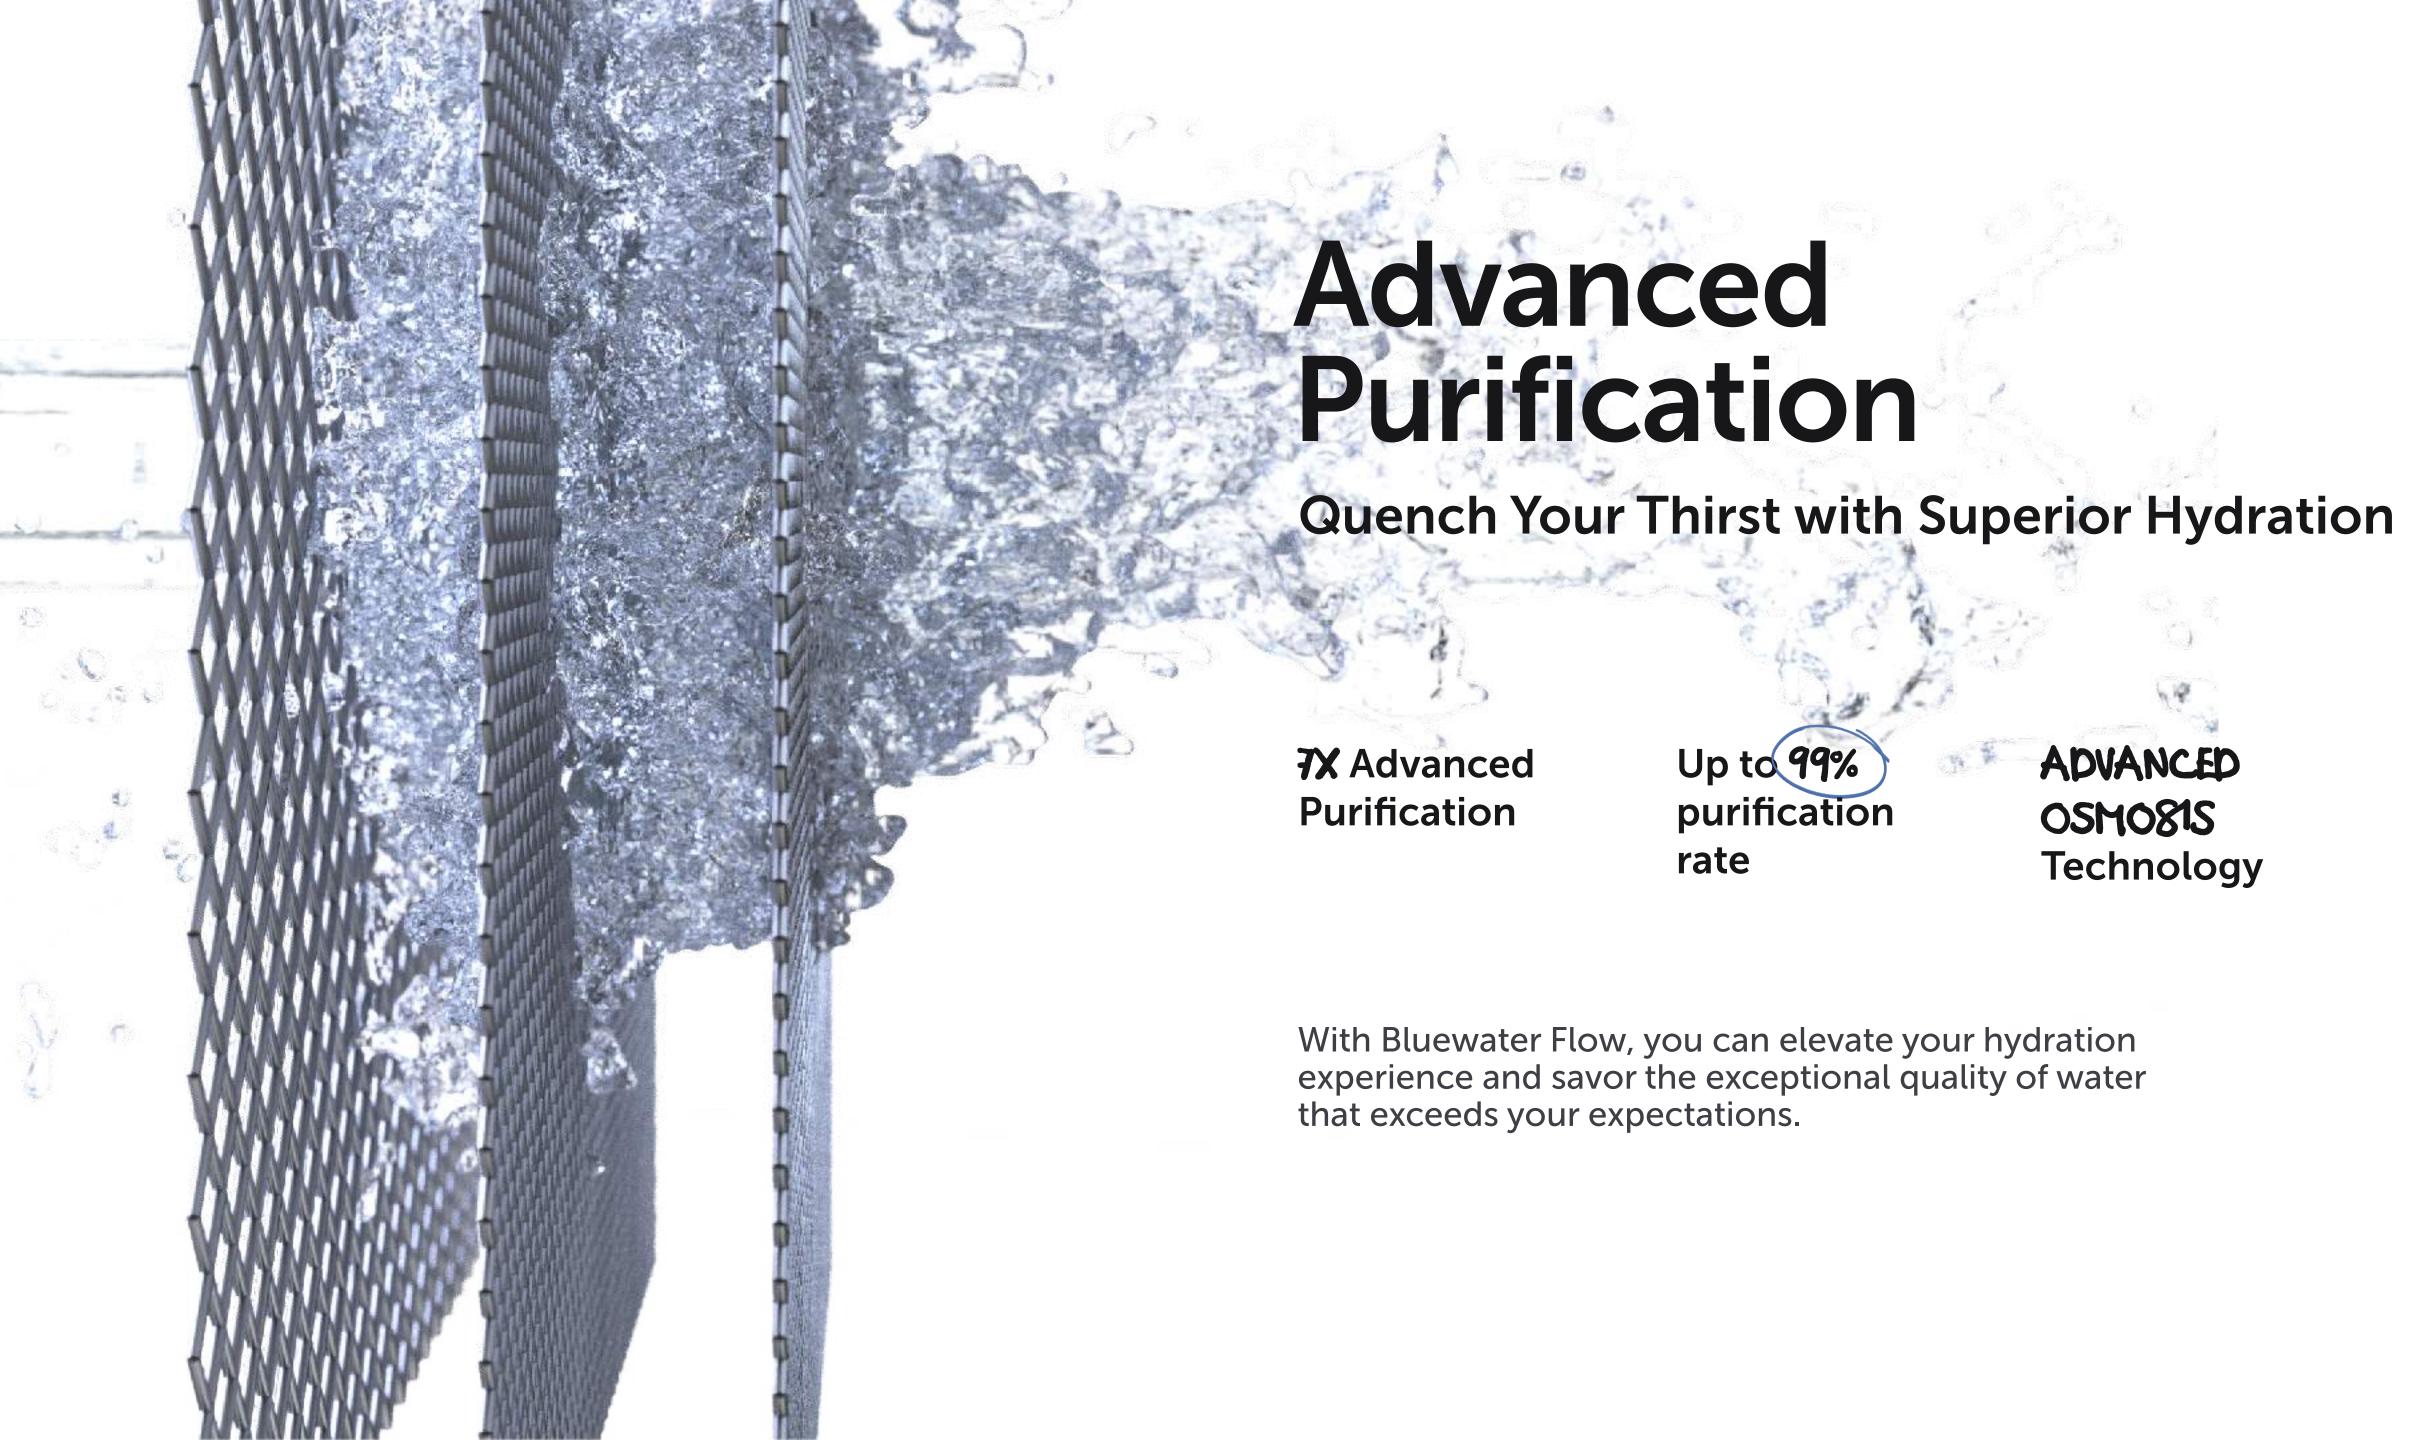

#### A Taste Sensation: Water, Reimagined

**Coconut Carbon Filter** 

CRISP, FRESH taste

REMOVES
CONTAMINANTS
and odors

Makes the water taste like natural SPRING WATER

With Bluewater Flow, perfection is not an aim but a standard. The finishing filter is made from real coconut husk, enhancing the flavor and capturing tiny particles of contaminants.