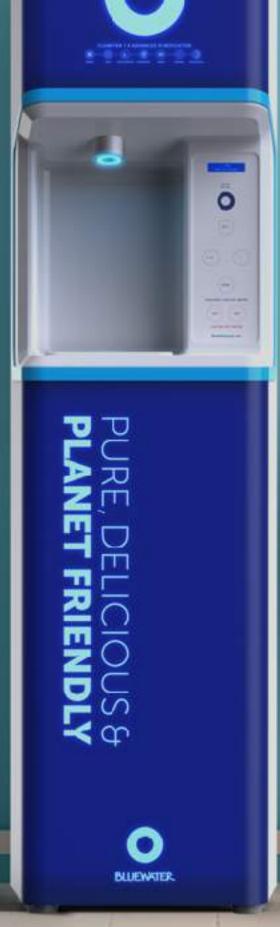

## Discover the Power of Bluewater Flow

**Key Features** 

#### A Taste Sensation: Water, Reimagined

**Coconut Carbon Filter** 

CRISP, FRESH taste

REMOVES
CONTAMINANTS
and odors

Makes the water taste like natural SPRING WATER

With Bluewater Flow, perfection is not an aim but a standard. The finishing filter is made from real coconut husk, enhancing the flavor and capturing tiny particles of contaminants.

#### Fill Your Bottle In Seconds

Delivering 4 Liters Per Minute

Fill 700ML in only 9 SECONDS

3X times FASTER than other dispensers

Bluewater Flow provides quick and convenient access to purified and delicious water, catering to hydration needs at all times.

#### Optimize Space, Maximize Efficiency

**Compact Design Redefines Hydration** 

**SMALL FOOTPRINT** 46 x 173 x 41 cm

Holds over **26L** of purified water at **ALL TIME** 

Bluewater Flow understands the value of space in your environment. Therefore, it allows you to make the most of your space without compromising on the quality of the hydration.