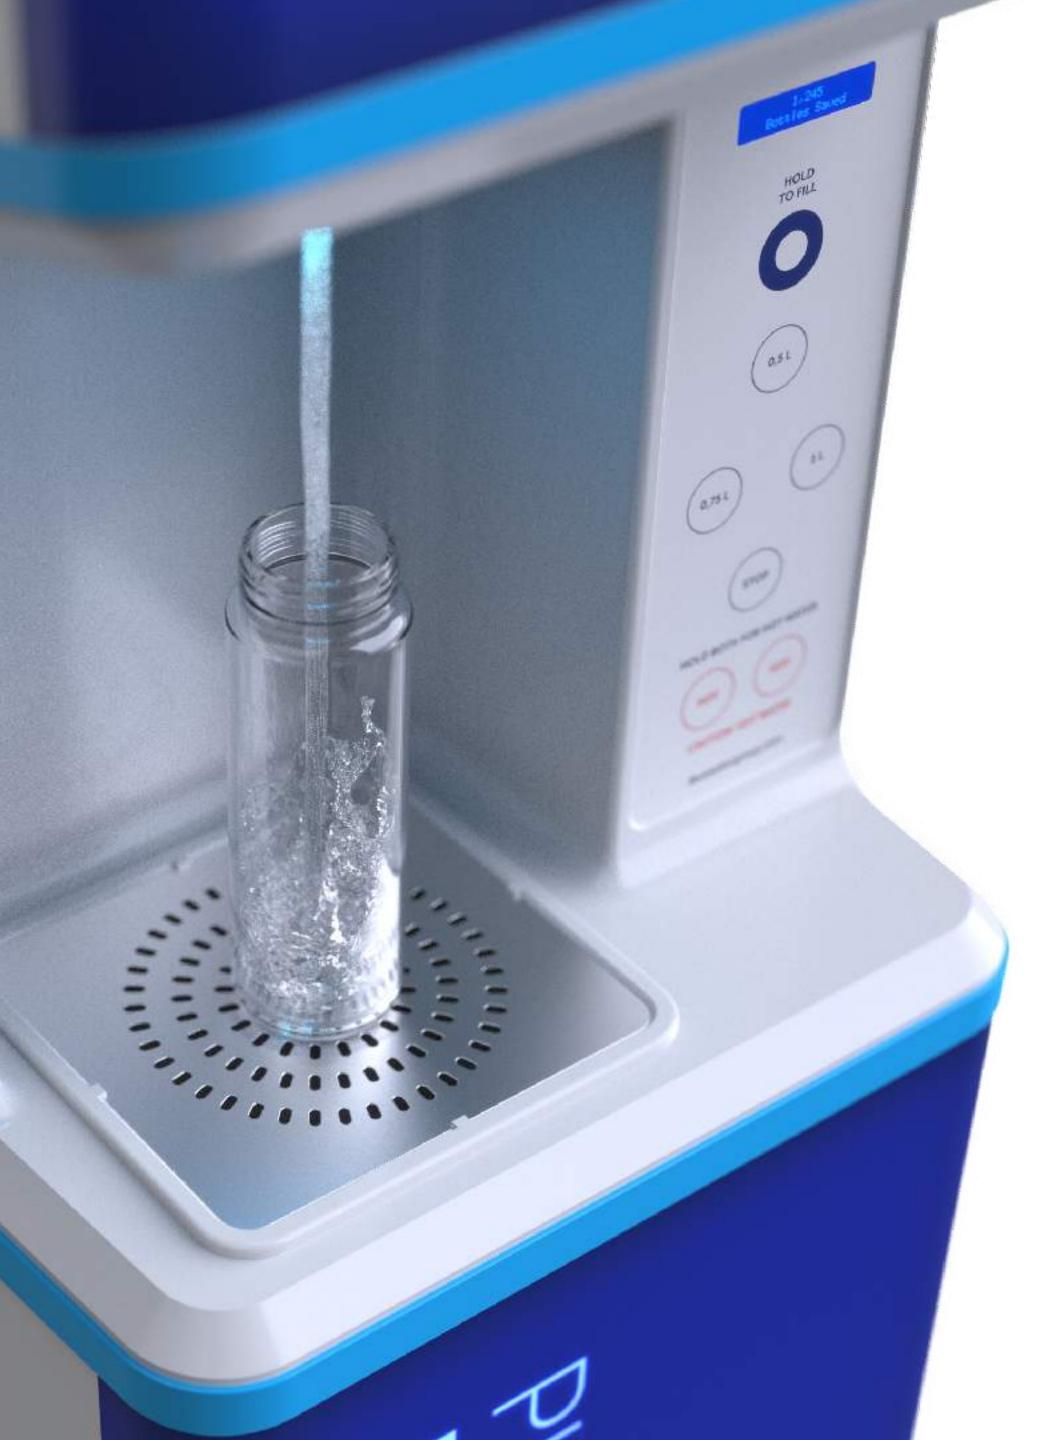

#### Convenience at Your Fingertips

Your Preferred Temperature and Volume

Perfect for TEA and hot drinks at 85°C

SET VOLUMES

Whether you crave a big, cold bottle of water or a comforting cup of hot tea, Bluewater Flow offers a personalized and elevated experience that caters to your unique preferences.