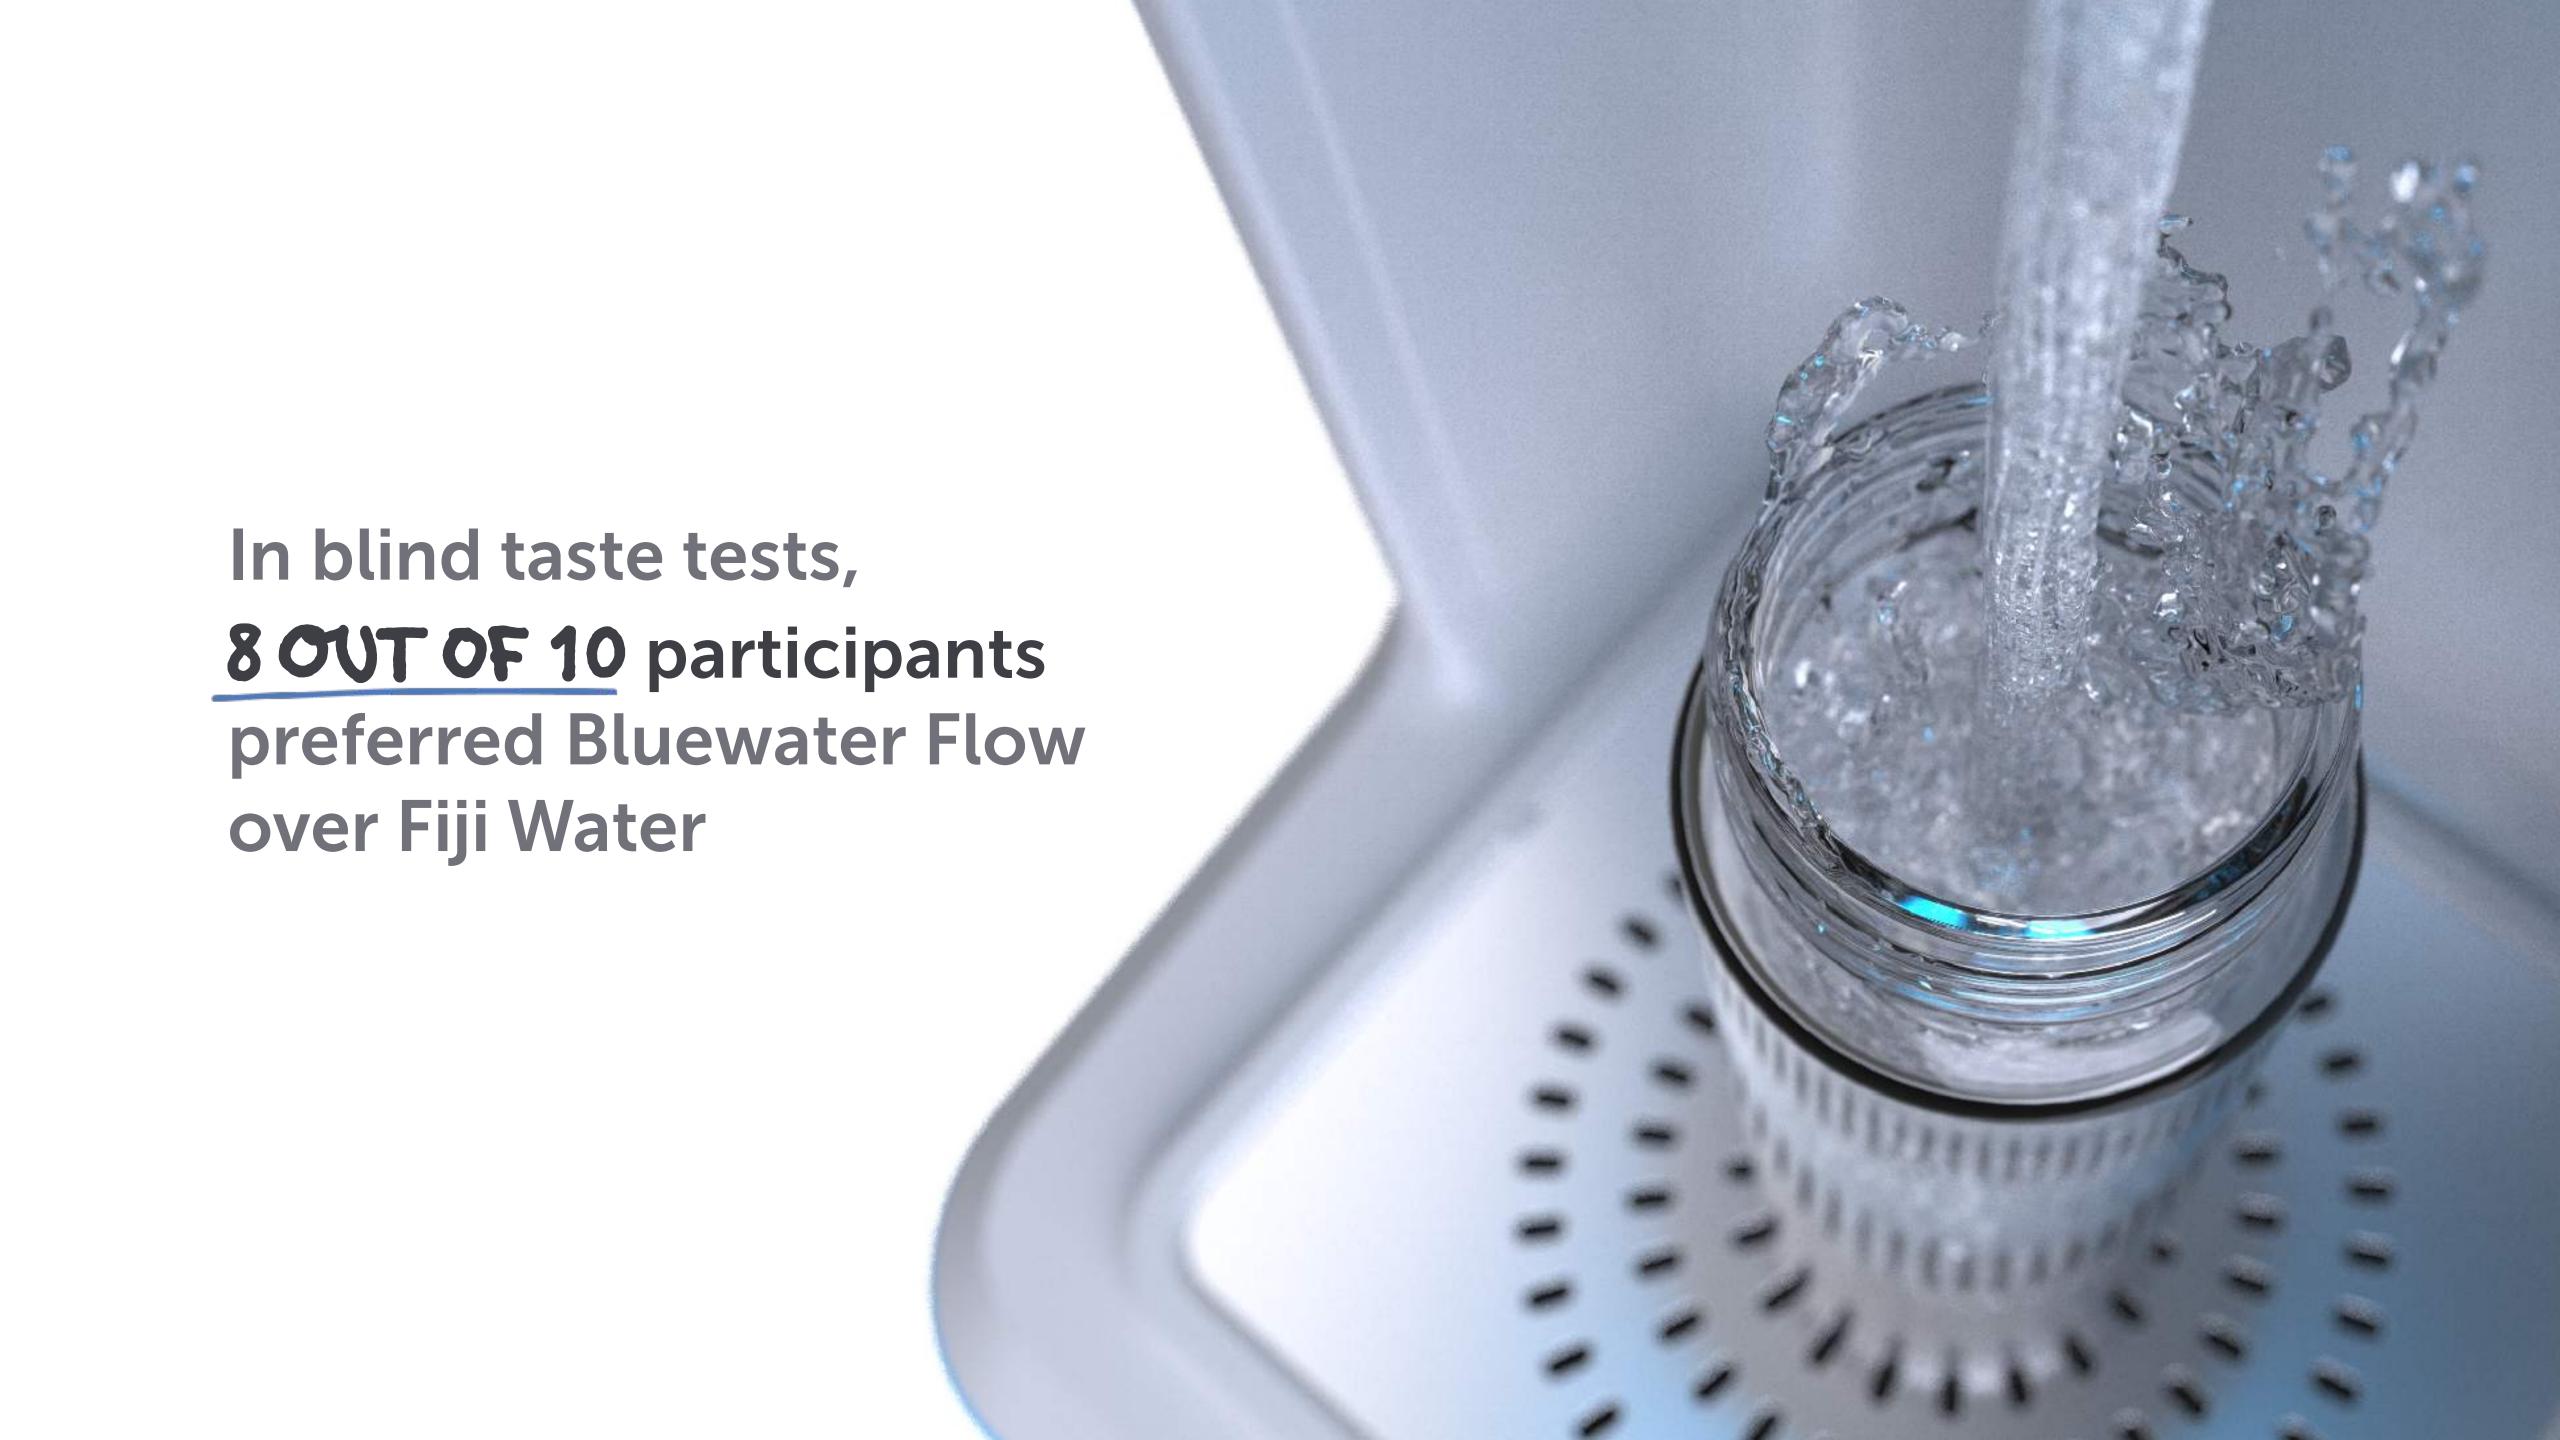

#### A Taste Sensation: Water, Reimagined

**Coconut Carbon Filter** 

CRISP, FRESH taste

REMOVES
CONTAMINANTS
and odors

Makes the water taste like natural SPRING WATER

With Bluewater Flow, perfection is not an aim but a standard. The finishing filter is made from real coconut husk, enhancing the flavor and capturing tiny particles of contaminants.